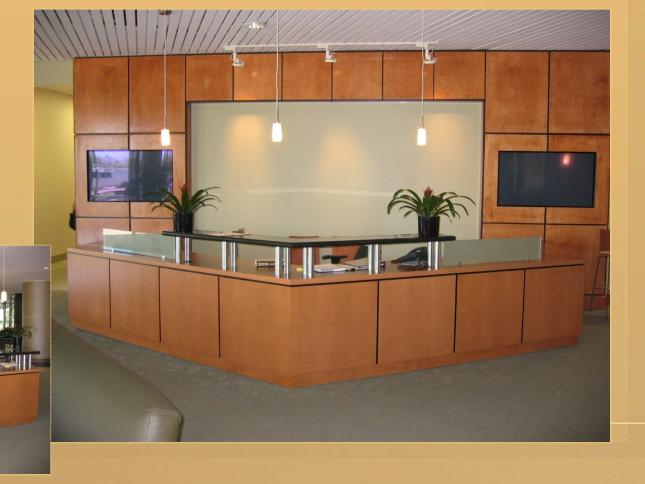

# University of Missouri Columbia, MO

Information Desk

- Laptop Storage Area
- Plasma Television Display

CORPORATE - HEALTHCARE - EDUCATION - INSTITUTIONAL