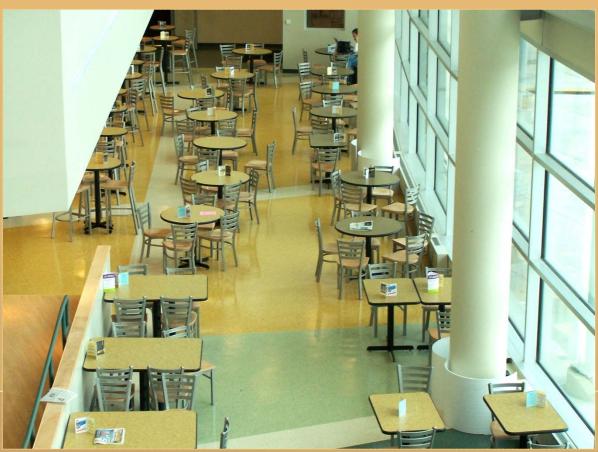

# Western Michigan University Kalamazoo, MI

Davis Dining Hall

- Booth Seating, Dining Tables
- Built in Millwork

CORPORATE - HEALTHCARE - EDUCATION - INSTITUTIONAL