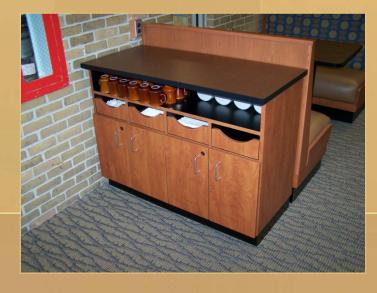

# Western Michigan University Kalamazoo, MI

Davis Dining Hall

- Booth Seating, Dining Tables
- Built in Millwork

CORPORATE - HEALTHCARE - EDUCATION - INSTITUTIONAL