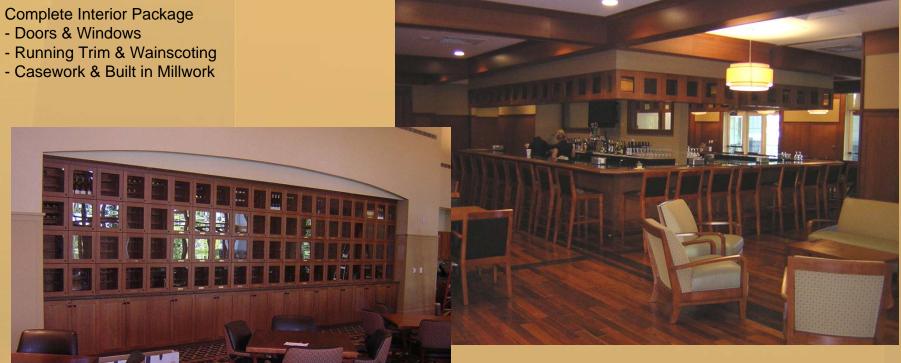

### Oak Point Country Club Brighton, MI

- Doors & Windows
- Running Trim & Wainscoting
- Casework & Built in Millwork

CORPORATE - HEALTHCARE - EDUCATION - INSTITUTIONAL

# Oak Point Country Club Brighton, MI

- Doors & Windows
- Running Trim & Wainscoting
- Casework & Built in Millwork

CORPORATE - HEALTHCARE - EDUCATION - INSTITUTIONAL