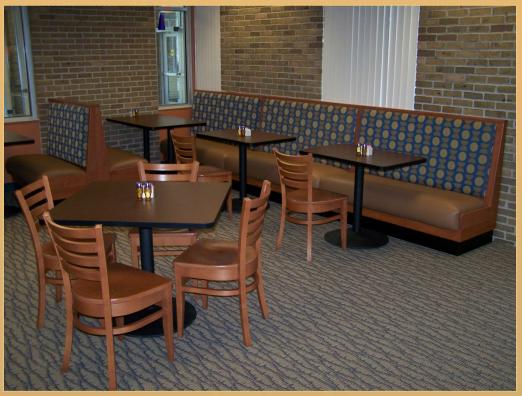

# Western Michigan University Kalamazoo, MI

Davis Dining Hall

- Booth Seating, Dining Tables
- Built in Millwork

CORPORATE - HEALTHCARE - EDUCATION - INSTITUTIONAL