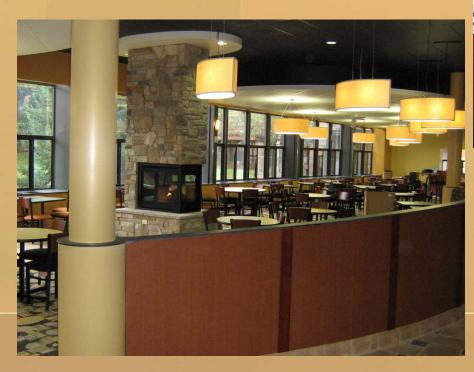

# Western Michigan University Kalamazoo, MI

Davis Dining Hall

- Booth Seating, Dining Tables
- Built in Millwork

CORPORATE - HEALTHCARE - EDUCATION - INSTITUTIONAL